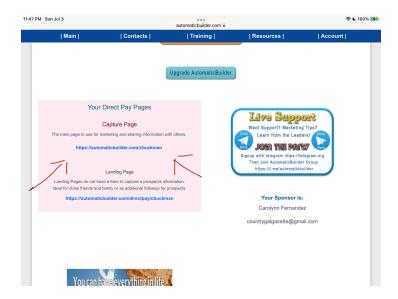

### PLEASE NOTE: You can promote ESF or your primary business.

Please Log in here:

https://automaticbuilder.com/login

Please follow the "Simple Steps to getting Started" AND

Then Setup Your Direct Pay.

And Complete the Following:

#### **PLEASE NOTE:**

You APPROVE Your Members that Paid you either Direct Pay or Combo in AB...

Again, Welcome,