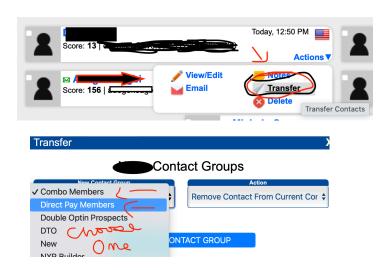

#### **PLEASE NOTE:**

You APPROVE Your Members that Paid you either Direct Pay or Combo in AB...

Again, Welcome,