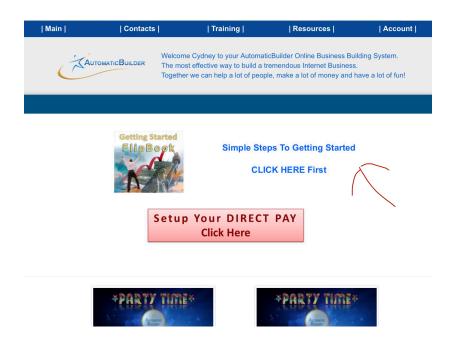

### PLEASE NOTE: You can promote ESF or your primary business.

Please Log in here:

https://automaticbuilder.com/login

Please follow the "Simple Steps to getting Started" AND

Then Setup Your Direct Pay.

And Complete the Following:

- 1. Edit Your Profile;
- 2. ADD an Awesome PIC of Yourself!
- 3. Decide How to Get Paid; and
- 4. Set Up Your Payment Options.
- 5. Receive \$27 OR \$47 Payments! [5]