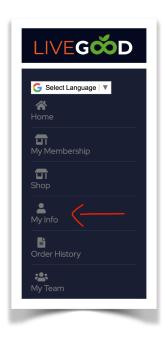

## AND Choose Your Site!

Under the LiveGood ~ LG Logo: Click on "My Info" and Edit Your Profile. Click on "My Earnings" and Set Up Your Payment Option.