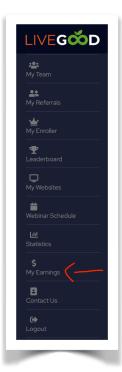

## AND Choose Your Site!

Under the LiveGood ~ LG Logo: Click on "My Info" and Edit Your Profile. Click on "My Earnings" and Set Up Your Payment Option.