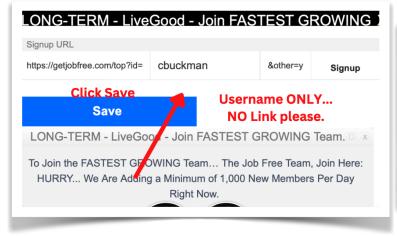

#### PLEASE NOTE:

When you receive an email...

**SUBJECT: "New Contact From Capture Page"** 

...then it's up to you to send the Pre-Written "Welcome Email to Optins!"

To Set Up Your AFFILIATE Program Usernames...

#### Please ONLY Enter Affiliate USERNAMES & USER ID#s: