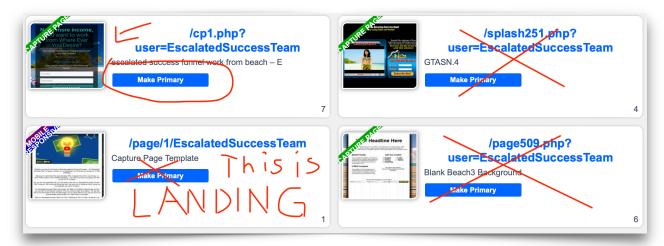

# Then Your Escalated Success Funnel ~ ESF Link will be placed on One or Both of our Rotators!

(Depending on the Product Levels you Choose and How many Opportunities):

### Our Team's Guide was Created for Our Team:

https://escalated-marketing.com/guide-forescalated-success-funnel/

Your Active ESF Link will look like this: https://escalatedsuccessfunnel.com/USERNAME

So your **Escalated Success Funnel** ~ **ESF Link** can be Placed on One or More of our Rotators!