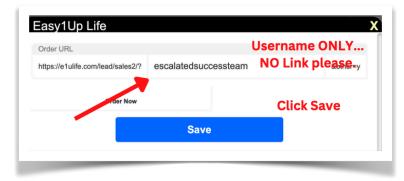

#### Please ONLY Enter Affiliate USERNAMES & USER ID#s:

### Our Team's Guide was Created for Our Team:

https://escalated-marketing.com/guide-forescalated-success-funnel/

Your Active ESF Link will look like this: https://escalatedsuccessfunnel.com/USERNAME

So your **Escalated Success Funnel** ~ **ESF Link** can be Placed on One or More of our Rotators!