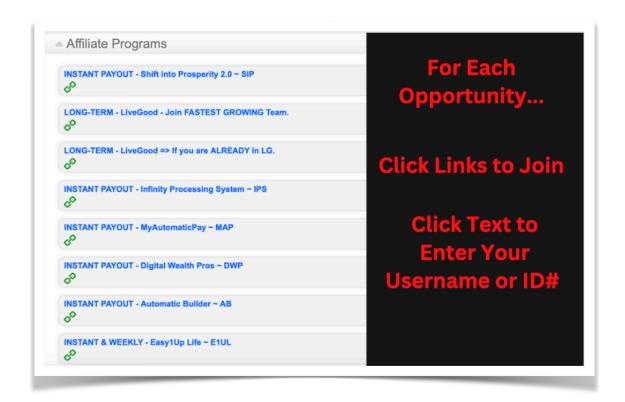

## Set Up Your Affiliate Programs... for Each OPPORTUNITY that You JOIN:

- 1. Decide How to Get Paid;
- 2. Set Up Your Payment Options for Each Opportunity; and
- 3. Activate Your Site(s).

#### Please ONLY Enter Affiliate USERNAMES & USER ID#s: