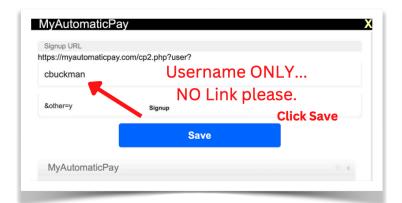

#### PLEASE NOTE:

When you receive an email...

**SUBJECT: "New Contact From Capture Page"** 

...then it's up to you to send the Pre-Written "Welcome Email to Optins!"

To Set Up Your AFFILIATE Program Usernames...

#### Please ONLY Enter Affiliate USERNAMES & USER ID#s: