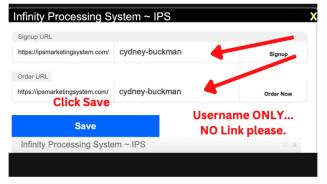

#### PLEASE NOTE:

When you receive an email...

**SUBJECT: "New Contact From Capture Page"** 

...then it's up to you to send the Pre-Written "Welcome Email to Optins!"

To Set Up Your AFFILIATE Program Usernames...

#### Please ONLY Enter Affiliate USERNAMES & USER ID#s: