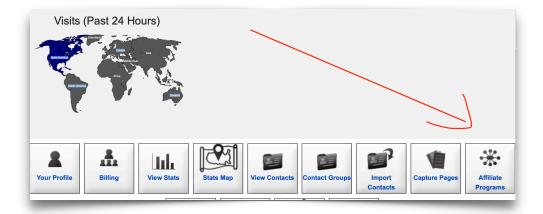

## Set Up Your Affiliate Programs... for Each OPPORTUNITY that You JOIN:

- 1. Decide How to Get Paid;
- 2. Set Up Your Payment Options for Each Opportunity; and
- 3. Activate Your Site(s).