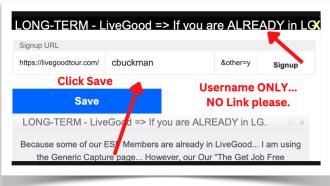

#### PLEASE NOTE:

When you receive an email...

**SUBJECT: "New Contact From Capture Page"** 

...then it's up to you to send the Pre-Written "Welcome Email to Optins!"

To Set Up Your AFFILIATE Program Usernames...

#### Please ONLY Enter Affiliate USERNAMES & USER ID#s: