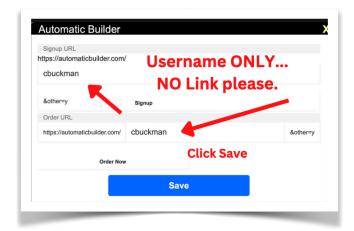

#### Please ONLY Enter Affiliate USERNAMES & USER ID#s:

### Our Team's Guide was Created for Our Team:

https://escalated-marketing.com/guide-forescalated-success-funnel/

Your Active ESF Link will look like this: https://escalatedsuccessfunnel.com/USERNAME

So your **Escalated Success Funnel** ~ **ESF Link** can be Placed on One or More of our Rotators!