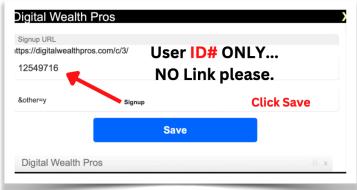

#### Please ONLY Enter Affiliate USERNAMES & USER ID#s:

### Our Team's Guide was Created for Our Team:

https://escalated-marketing.com/guide-forescalated-success-funnel/

Your Active ESF Link will look like this: https://escalatedsuccessfunnel.com/USERNAME

So your **Escalated Success Funnel** ~ **ESF Link** can be Placed on One or More of our Rotators!