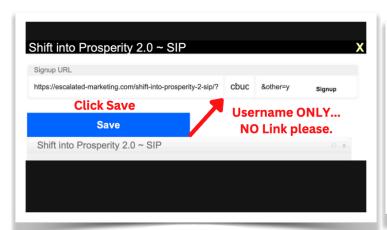

## Set Up Your Affiliate Programs... for Each OPPORTUNITY that You JOIN:

- 1. Decide How to Get Paid;
- 2. Set Up Your Payment Options for Each Opportunity; and
- 3. Activate Your Site(s).

#### PLEASE NOTE:

When you receive an email...

**SUBJECT: "New Contact From Capture Page"** 

...then it's up to you to send the Pre-Written "Welcome Email to Optins!"

To Set Up Your AFFILIATE Program Usernames...

#### Please ONLY Enter Affiliate USERNAMES & USER ID#s: