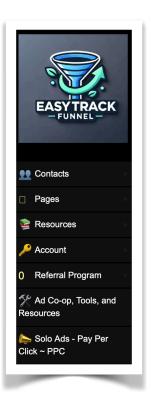

#### Dashboard:

- Click on the Logo on the **Top Left**, when You wish to go back to your Dashboard.
- This is where You will find Your Easy Track Funnel ~ ETF Link to Promote that will look like this:

#### **Contacts:**

• View Your Contacts Here.

#### Pages:

- Our Easy Funnel Capture Page is by Default;
- You can View Your Stats here as well.
- The Map is not working just yet.

The Ubuntu Capture Page can be Promoted Separately: https://ubuntu2x2matrix.com/cp1.php?user=YourETFUSERNAME

#### **Resources:**

## Account:

## **Referral Program:** This is where you will find Your...

S Commissions

Payouts

## Ad Co-op, Tools, and Resources:

Just as the Name implies.

## Solo Ads Pay Per Click (PPC):

If you wish to purchase Solo Ads for Your Link ONLY.

When on Your Dashboard, you will also see a Group of Icons below...

===> We will be Creating a Separate Video for Each of the Payment Processors, Affiliate Programs, Matrixes, and Rotator.