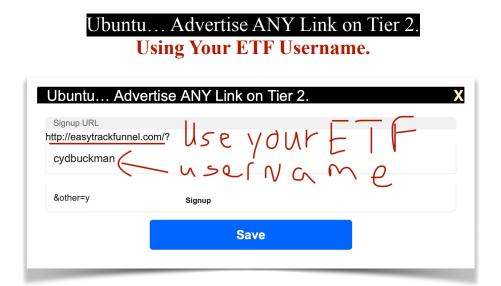

#### Pages:

- Our Easy Funnel Capture Page is by Default;
- You can View Your Stats here as well.
- The Map is not working just yet.

The Ubuntu Capture Page can be Promoted Separately: https://ubuntu2x2matrix.com/cp1.php?user=YourETFUSERNAME