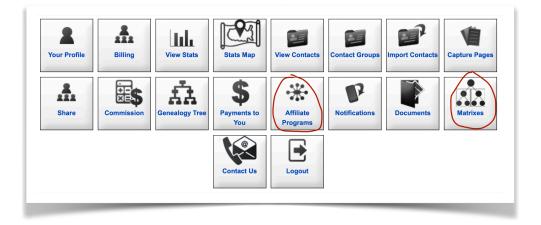

#### **Affiliate Programs:**

#### Matrixes:

Matrixes is an EXCITING Part of Easy Track Funnel ~ ETF!

• After you are an Ubuntu Member, Scroll down to find the Matrixes.