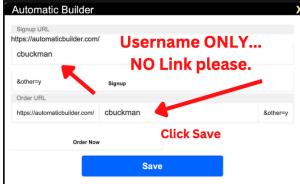

# To Set Up Your AFFILIATE Usernames...

## Please make sure You ONLY Enter AFFILIATE Usernames & User ID#s:

Our Team's Guide was Created for Our Team: <a href="https://escalated-marketing.com/guide-for-escalated-success-funnel/">https://escalated-marketing.com/guide-for-escalated-success-funnel/</a>

Your Active ESF Link will look like this: https://escalatedsuccessfunnel.com/USERNAME