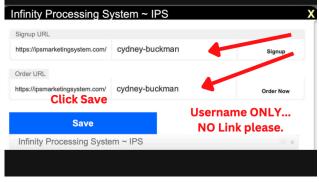

# To Set Up Your AFFILIATE Usernames...

## Please make sure You ONLY Enter AFFILIATE Usernames & User ID#s:

Our Team's Guide was Created for Our Team: <a href="https://escalated-marketing.com/guide-for-escalated-success-funnel/">https://escalated-marketing.com/guide-for-escalated-success-funnel/</a>

Your Active ESF Link will look like this: https://escalatedsuccessfunnel.com/USERNAME