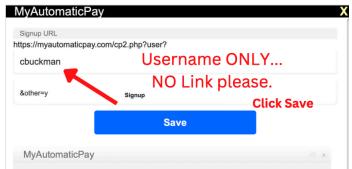

# To Set Up Your AFFILIATE Usernames...

## Please make sure You ONLY Enter AFFILIATE Usernames & User ID#s:

Our Team's Guide was Created for Our Team: <a href="https://escalated-marketing.com/guide-for-escalated-success-funnel/">https://escalated-marketing.com/guide-for-escalated-success-funnel/</a>

Your Active ESF Link will look like this: https://escalatedsuccessfunnel.com/USERNAME