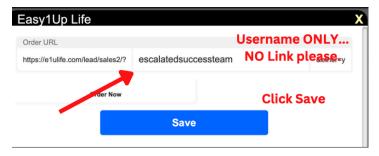

# To Set Up Your AFFILIATE Usernames...

## Please make sure You ONLY Enter AFFILIATE Usernames & User ID#s:

Our Team's Guide was Created for Our Team: <a href="https://escalated-marketing.com/guide-for-escalated-success-funnel/">https://escalated-marketing.com/guide-for-escalated-success-funnel/</a>

Your Active ESF Link will look like this: https://escalatedsuccessfunnel.com/USERNAME