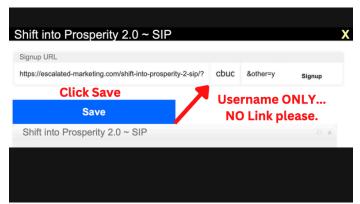

## For Each OPPORTUNITY that You JOIN:

- 1. Decide How to Get Paid;
- 2. Set Up Your Payment Options for Each Opportunity; and
- 3. Activate Your Site(s).

# To Set Up Your AFFILIATE Usernames...

## Please make sure You ONLY Enter AFFILIATE Usernames & User ID#s:

Our Team's Guide was Created for Our Team: <a href="https://escalated-marketing.com/guide-for-escalated-success-funnel/">https://escalated-marketing.com/guide-for-escalated-success-funnel/</a>