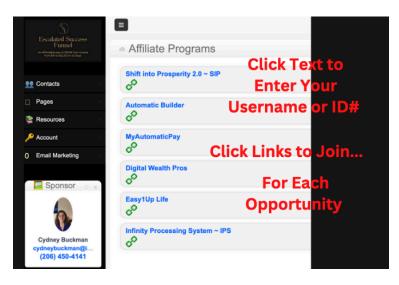

## For Each OPPORTUNITY that You JOIN:

- 1. Decide How to Get Paid;
- 2. Set Up Your Payment Options for Each Opportunity; and
- 3. Activate Your Site(s).

# To Set Up Your AFFILIATE Usernames...

## Please make sure You ONLY Enter AFFILIATE Usernames & User ID#s:

Our Team's Guide was Created for Our Team: <a href="https://escalated-marketing.com/guide-for-escalated-success-funnel/">https://escalated-marketing.com/guide-for-escalated-success-funnel/</a>