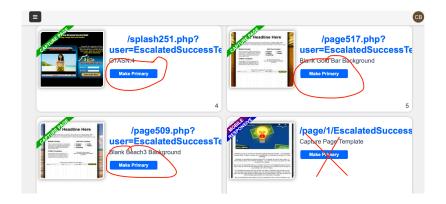

Your Active ESF Link will look like this: https://escalatedsuccessfunnel.com/USERNAME