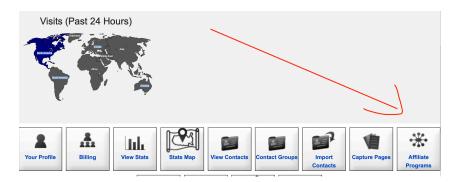

# To Set Up Your AFFILIATE Usernames...

## Please make sure You ONLY Enter AFFILIATE Usernames & User ID#s:

Our Team's Guide was Created for Our Team: <a href="https://escalated-marketing.com/guide-for-escalated-success-funnel/">https://escalated-marketing.com/guide-for-escalated-success-funnel/</a>