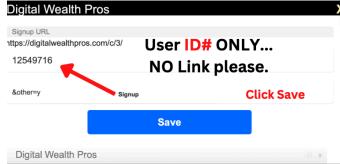

# To Set Up Your AFFILIATE Usernames...

## Please make sure You ONLY Enter AFFILIATE Usernames & User ID#s:

Our Team's Guide was Created for Our Team: <a href="https://escalated-marketing.com/guide-for-escalated-success-funnel/">https://escalated-marketing.com/guide-for-escalated-success-funnel/</a>

Your Active ESF Link will look like this: https://escalatedsuccessfunnel.com/USERNAME